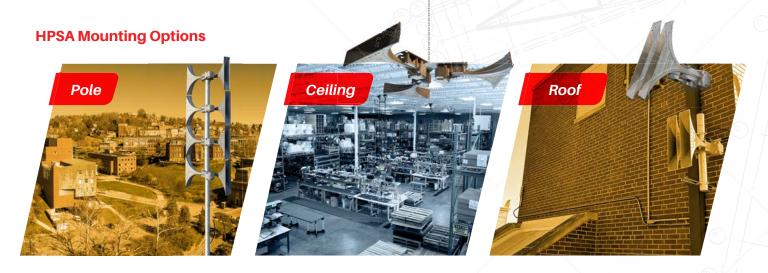

## Alertus High Power Speaker Arrays (HPSA) Mounting Options

## Powerful, intelligible notification for widespread areas - indoors or outdoors

Alertus offers the most streamlined and cost-effective HPSA solution on the market, with fast and easy implementation and deployment thanks to its modern design.



Audio output power: 150 W - 3000 W+ (additional amplifiers available)
Assembly weight: 19.8 lb/speaker
Energy Efficiency: Over 90%

Frequency Range: 109 dB at 100 feet

Audio output power: 50, 100, 200 Watts Assembly weight: 19 lbs (8.62 kg) Energy Efficiency: Over 90%

Frequency Range: 1/4 mile communication radius

Audio output power: 300~W - 3600~W

Assembly weight: 19.8 lbs/speaker (51 kg total)

Energy Efficiency: Over 90% Frequency Range: 420 Hz/410 Hz

## **Shared Features**



**Unobtrusive Design:** Modern, attractive design suitable for most environments.



**Text-to-Speech Technology (TTS):** Compatible with Alertus Text-to-Speech for natural, annunciated voice alerts.



**Durable:** Corrosion-resistant aluminum alloy speaker with rugged housing and UV stability to withstand